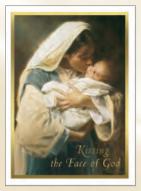

## 2014 Christmas Greetings & Gifts

Kissing the Face of God PS-366 \$11.00 (Gold Foil)

18 cards & envelopes

Verse: May you rejoice in the blessings of His love this Christmas and throughout the New Year.