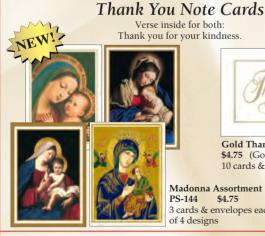

PS-382

Gold Thank You \$4.75 (Gold Foil Embossed) 10 cards & envelopes

Madonna Assortment 3 cards & envelopes each of 4 designs

Adoration of the Magi \$10.50 (Gold Foil) 18 cards & envelopes Verse: May Christ come to you this Christmas with the gift of Love, the blessing of Hope, and the promise of