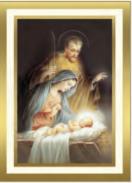

The Holy Family (Manger) PS-259 \$11.00 (Gold Foil Embossed) 18 cards & envelopes Verse: May the Peace and Joy of Christ be with you this Christmas and throughout the New Year.

Madonna and Child PS-368 \$9.00 (Gold Ink) 18 cards & envelopes Verse: May you and your loved ones be blessed with Love and Peace this Christmas Season and every day of the New Year.